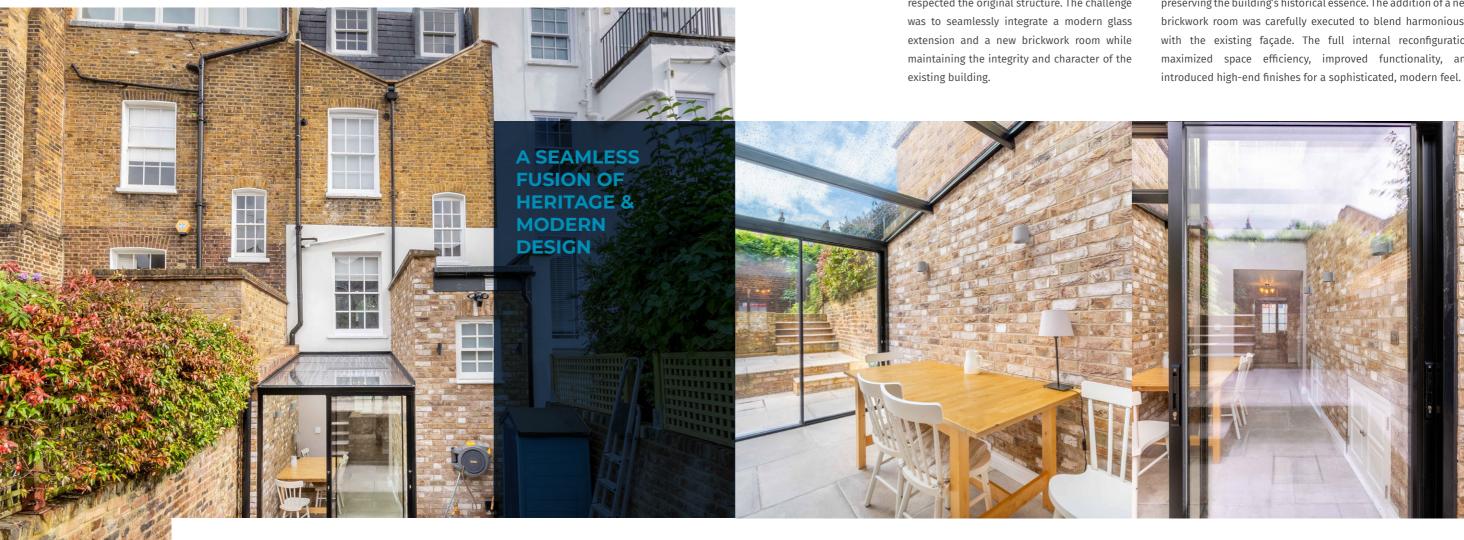

### **CASE STUDY**

## CLOUDESLEY RD LISTED BUILDING

The Cloudesley Road Listed Building project

we created a contemporary yet sympathetic

enhancement to this heritage property.

involved an ambitious transformation, blending

historic charm with modern architectural elements.

By adding a sleek glass extension, a new brickwork

structure, and a complete internal reconfiguration,

#### THE CHALLENGE

As a listed building, the project required meticulous planning and compliance with heritage regulations to ensure all modifications respected the original structure. The challenge

#### THE SOLUTION

Our team collaborated with conservation specialists and architects to design and construct a striking yet complementary glass extension, allowing natural light to flood the interiors while preserving the building's historical essence. The addition of a new brickwork room was carefully executed to blend harmoniously with the existing façade. The full internal reconfiguration maximized space efficiency, improved functionality, and

#### THE RESULT

The Cloudesley Road Listed Building now stands as a perfect balance between old and new, with an elegant glass structure that enhances its traditional charm. The project not only respected and preserved the building's heritage but also added contemporary elegance, increased property value, and improved livability. The client was highly satisfied with the transformation, reinforcing our expertise in listed building renovations and modern architectural integration.