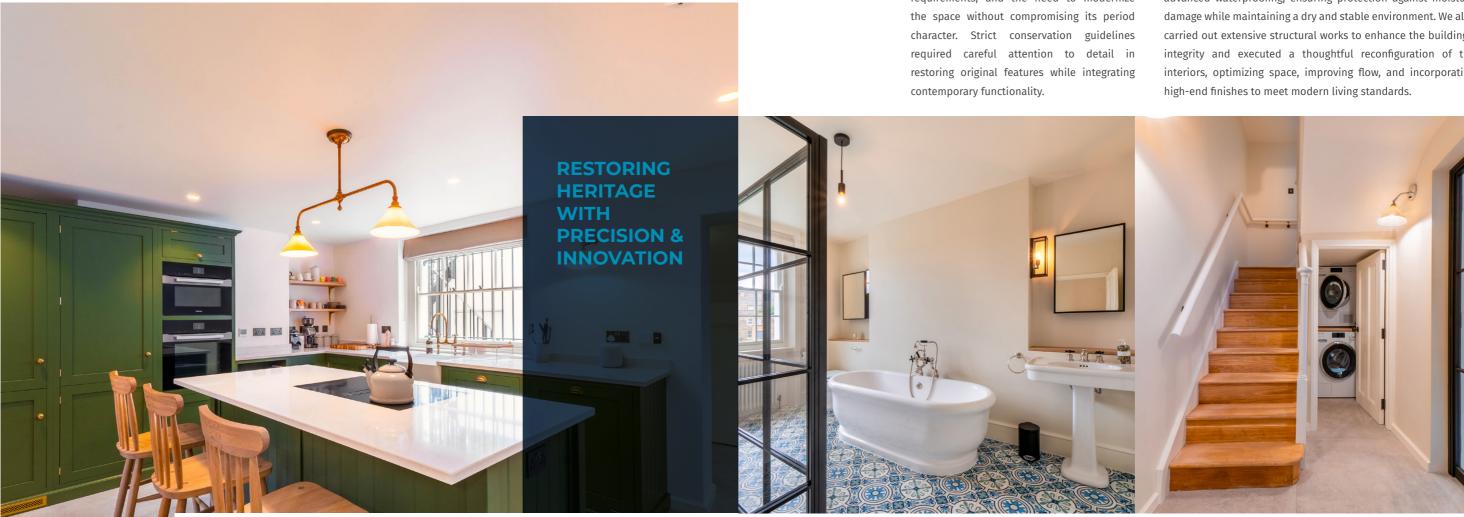

## VINCENT TERRACE LISTED BUILDING

The Vincent Terrace Listed Building project was a comprehensive internal and external refurbishment of a stunning four-story heritage property. With lower ground floor waterproofing, structural reinforcements, and a full reconfiguration, we revitalized the home while preserving its historic charm.

#### THE CHALLENGE

Renovating a listed four-story property presented a unique set of challenges, including structural complexities, waterproofing requirements, and the need to modernize

#### THE SOLUTION

Our team executed a full internal and external refurbishment, restoring intricate period details while reinforcing the structure for long-term durability. The lower ground floor underwent advanced waterproofing, ensuring protection against moisture damage while maintaining a dry and stable environment. We also carried out extensive structural works to enhance the building's integrity and executed a thoughtful reconfiguration of the interiors, optimizing space, improving flow, and incorporating

#### THE RESULT

The Vincent Terrace Listed Building now stands as a perfectly restored and modernized heritage home, offering enhanced functionality while preserving its architectural significance. The project elevated the property's value, improved its structural resilience, and created a refined, sophisticated living space. The client was highly satisfied with the transformation, reaffirming our expertise in heritage restorations and bespoke property enhancements.